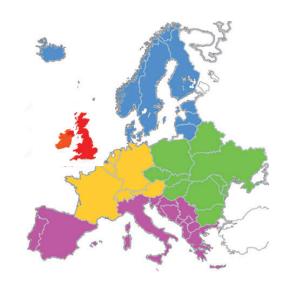

## **Travel Survey**

Regions: United States

Northeast Southwest Mid-Atlantic Mid-West

Southeast West Hawaii Alaska

Regions: Europe

Northern Western
Mediterranean UK & Ireland

Eastern

Regions: Asia