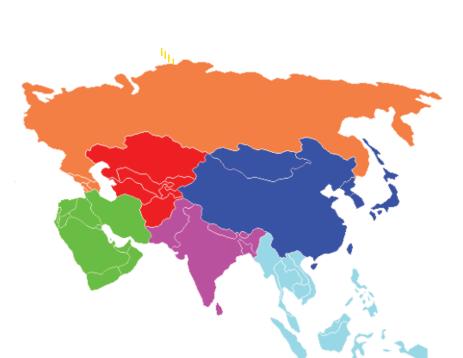

## **Travel Survey**

Regions: United States

Northeast Southwest Mid-Atlantic Mid-West

Southeast West Hawaii Alaska

Regions: Europe

Northern Western
Mediterranean UK & Ireland

Eastern

Regions: Asia

Russia West Eastern Central

Southeast South