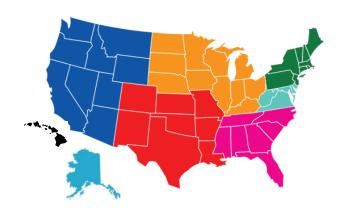

## **Travel Survey**

Regions: United States

Northeast Southwest Mid-Atlantic Mid-West

Southeast West Hawaii Alaska

Regions: Europe

Northern Western
Mediterranean UK & Ireland

Eastern

Regions: Asia